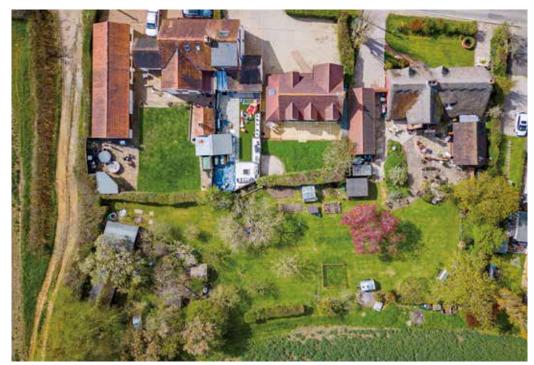

On the first floor, there are three double bedrooms all arranged from the central first floor landing and a fantastic family bathroom with underfloor heating.

Step outside and you will find the detached tandem garage. The rear garden has a paved patio terrace to the rear of the property and is majority laid to lawn with a range of shrubs and trees around the boarders. To the back end of the garden is a pig sty, a turkey house and chicken coop. To the front of the cottage is a front lawn with well stocked shrub boarders and planting, and a driveway.