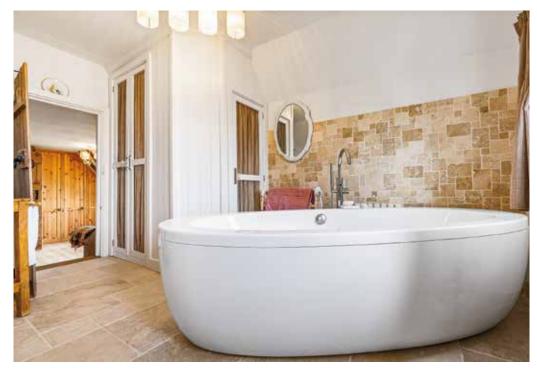

Step inside Oak Cottage through the front door into the welcoming entrance hallway with Suffolk White brick flooring, underfloor heating and exposed brick and beamed walls with doors leading to both the breakfast room and the dining room with lead windows and feature brick fireplace. The breakfast room which can also work perfectly as a downstairs 4th bedroom is beamed and has windows to both sides and a front aspect. Leading from the dining room is the sitting room which has a central cast iron fireplace and oak glazed doors which lead through to the garden room. The garden room (which benefits from under floor heating) has a stunning solid oak beamed vaulted frame with bi-folding doors which open out onto the rear terrace and garden and there is also a log burner making for an extremely cosy feel. Also on the ground floor is the kitchen with a large feature Butler sink and walk-in larder. There is a separate utility room and a ground floor shower room.