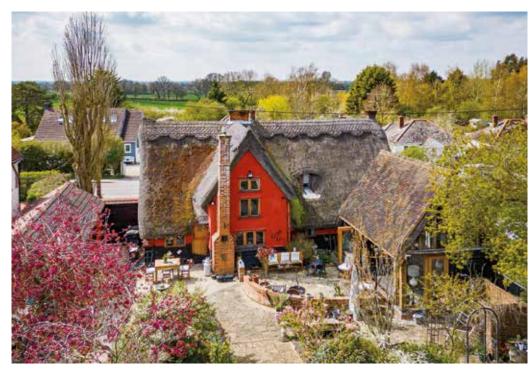

## Oak Cottage

Three bedroom cottage with a Well and an abundance of high quality living space, including a vaulted garden room with bifold doors leading out to the rear garden and log burner located in this popular and accessible hamlet.

Oak Cottage is located along a quiet country road in the small village of Willows Green, Chelmsford. The City of Chelmsford is 9.5 miles, Great Dunmow is 8.5 miles and Braintree only 5.7 miles away. All have a range of shopping, schooling and leisure facilities. Chelmsford mainline railway offers direct trains into Liverpool Street and Stratford.