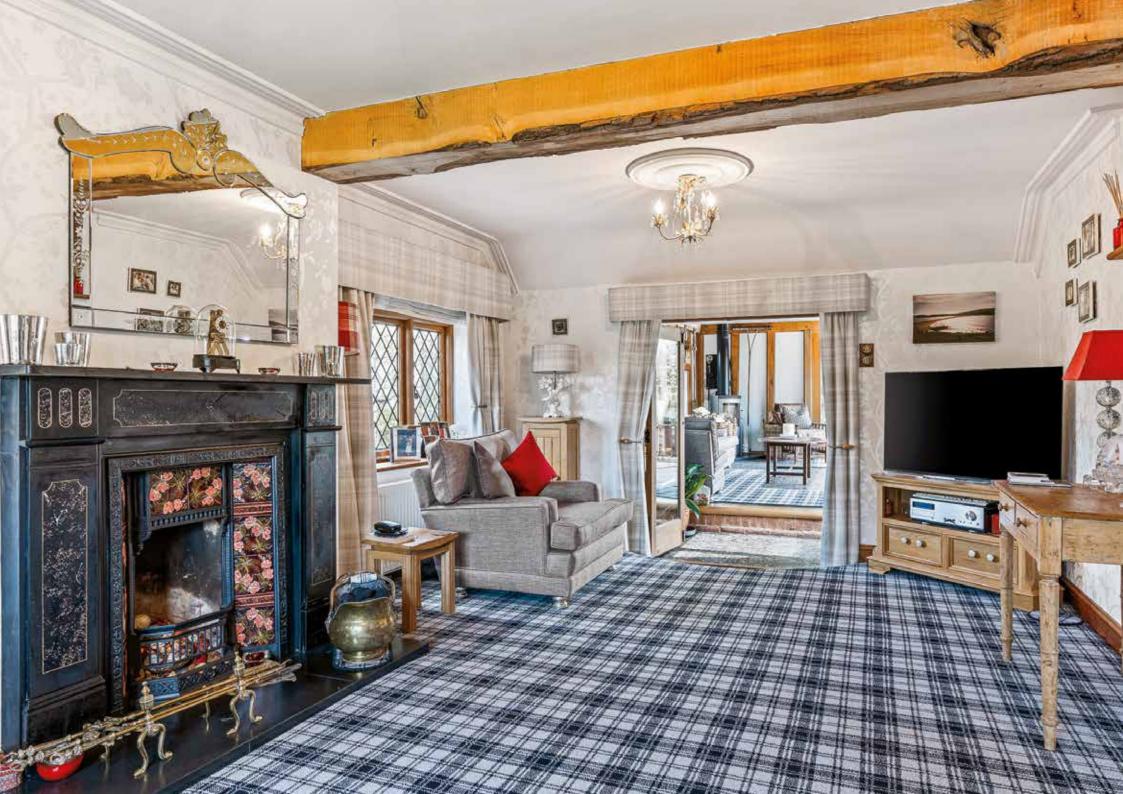

Step inside Oak Cottage through the front door into the welcoming entrance hallway with Suffolk White brick flooring, underfloor heating and exposed brick and beamed walls with doors leading to both the breakfast room and the dining room with lead windows and feature brick fireplace. The breakfast room which can also work perfectly as a downstairs 4th bedroom is beamed and has windows to both sides and a front aspect. Leading from the dining room is the sitting room which has a central cast iron fireplace and oak glazed doors which lead through to the garden room. The garden room (which benefits from under floor heating) has a stunning solid oak beamed vaulted frame with bi-folding doors which open out onto the rear terrace and garden and there is also a log burner making for an extremely cosy feel. Also on the ground floor is the kitchen with a large feature Butler sink and walk-in larder. There is a separate utility room and a ground floor shower room.