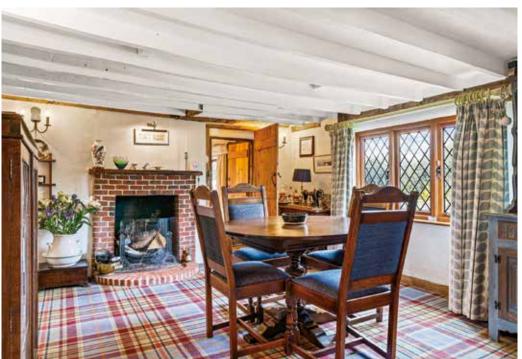

Step inside Oak Cottage through the front door into the welcoming entrance hallway with Suffolk White brick flooring, underfloor heating and exposed brick and beamed walls with doors leading to both the breakfast room and the dining room with lead windows and feature brick fireplace. The breakfast room which can also work perfectly as a downstairs 4th bedroom is beamed and has windows to both sides and a front aspect. Leading from the dining room is the sitting room which has a central cast iron fireplace and oak glazed doors which lead through to the garden room. The garden room (which benefits from under floor heating) has a stunning solid oak beamed vaulted frame with bi-folding doors which open out onto the rear terrace and garden and there is also a log burner making for an extremely cosy feel. Also on the ground floor is the kitchen with a large feature Butler sink and walk-in larder. There is a separate utility room and a ground floor shower room.