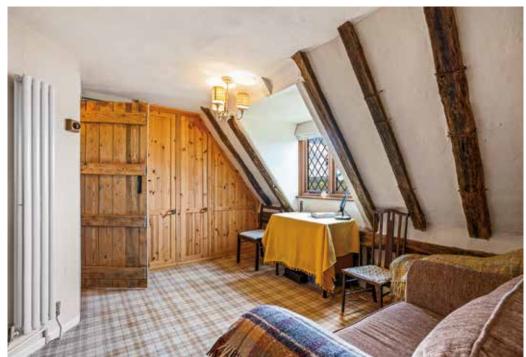

On the first floor, there are three double bedrooms all arranged from the central first floor landing and a fantastic family bathroom with underfloor heating.

Step outside and you will find the detached tandem garage. The rear garden has a paved patio terrace to the rear of the property and is majority laid to lawn with a range of shrubs and trees around the boarders. To the back end of the garden is a pig sty, a turkey house and chicken coop. To the front of the cottage is a front lawn with well stocked shrub boarders and planting, and a driveway.