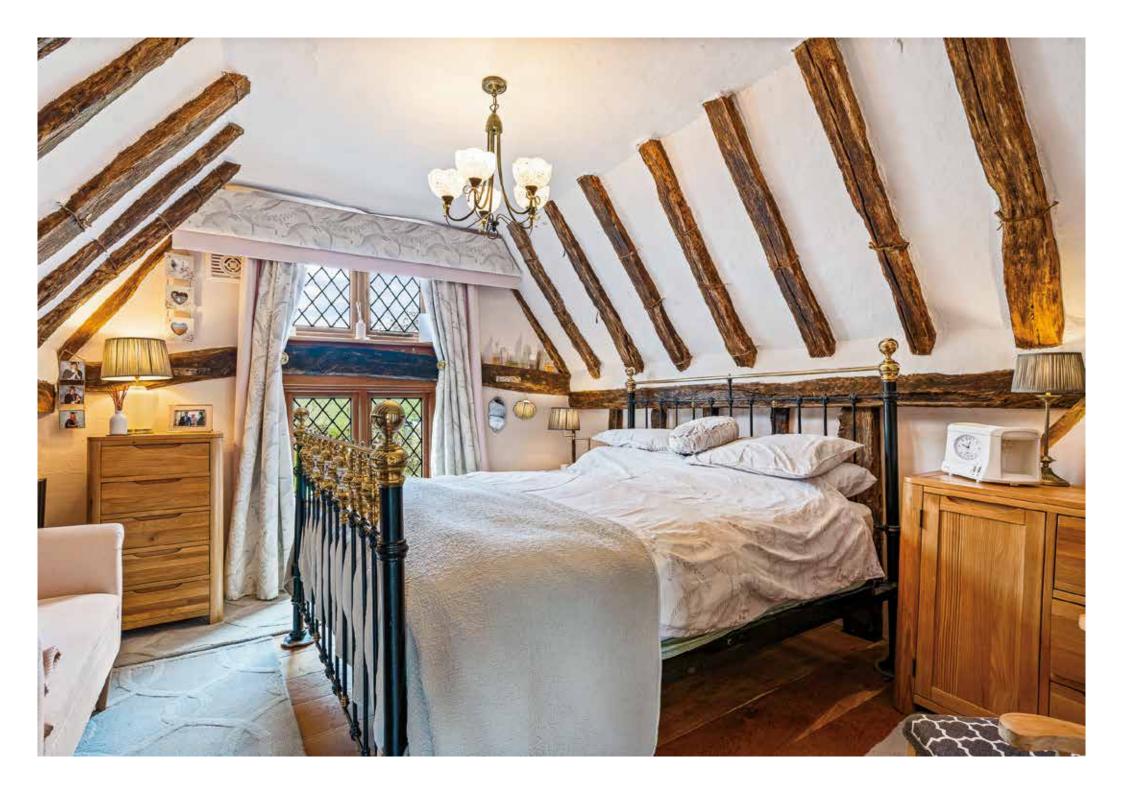

On the first floor, there are three double bedrooms all arranged from the central first floor landing and a fantastic family bathroom with underfloor heating.

Step outside and you will find the detached tandem garage. The rear garden has a paved patio terrace to the rear of the property and is majority laid to lawn with a range of shrubs and trees around the boarders. To the back end of the garden is a pig sty, a turkey house and chicken coop. To the front of the cottage is a front lawn with well stocked shrub boarders and planting, and a driveway.