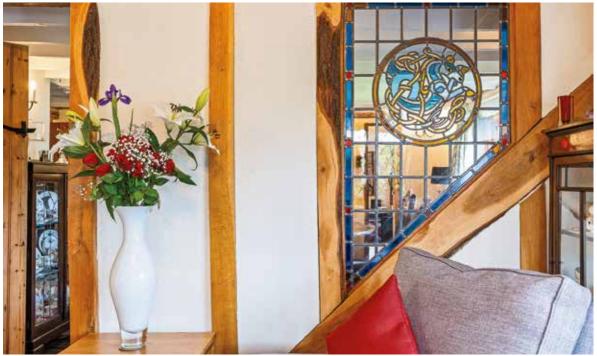

Step inside Oak Cottage through the front door into the welcoming entrance hallway with Suffolk White brick flooring, underfloor heating and exposed brick and beamed walls with doors leading to both the breakfast room and the dining room with lead windows and feature brick fireplace. The breakfast room which can also work perfectly as a downstairs 4th bedroom is beamed and has windows to both sides and a front aspect. Leading from the dining room is the sitting room which has a central cast iron fireplace and oak glazed doors which lead through to the garden room. The garden room (which benefits from under floor heating) has a stunning solid oak beamed vaulted frame with bi-folding doors which open out onto the rear terrace and garden and there is also a log burner making for an extremely cosy feel. Also on the ground floor is the kitchen with a large feature Butler sink and walk-in larder. There is a separate utility room and a ground floor shower room.