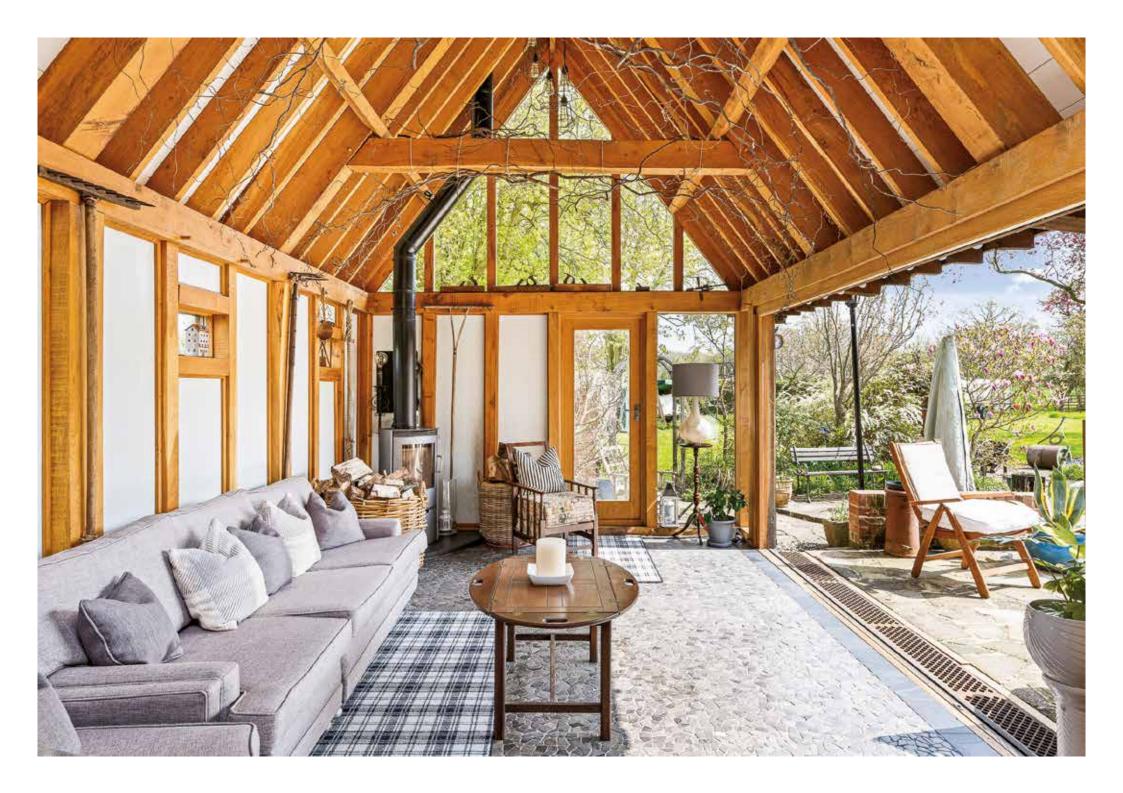

## Oak Cottage

Three bedroom cottage with a Well and an abundance of high quality living space, including a vaulted garden room with bifold doors leading out to the rear garden and log burner located in this popular and accessible hamlet.

Step inside Oak Cottage through the front door into the welcoming entrance hallway with Suffolk White brick flooring, underfloor heating and exposed brick and beamed walls with doors leading to both the breakfast room and the dining room with lead windows and feature brick fireplace. The breakfast room which can also work perfectly as a downstairs 4th bedroom is beamed and has windows to both sides and a front aspect. Leading from the dining room is the sitting room which has a central cast iron fireplace and oak glazed doors which lead through to the garden room. The garden room (which benefits from under floor heating) has a stunning solid oak beamed vaulted frame with bi-folding doors which open out onto the rear terrace and garden and there is also a log burner making for an extremely cosy feel. Also on the ground floor is the kitchen with a large feature Butler sink and walk-in larder. There is a separate utility room and a ground floor shower room.