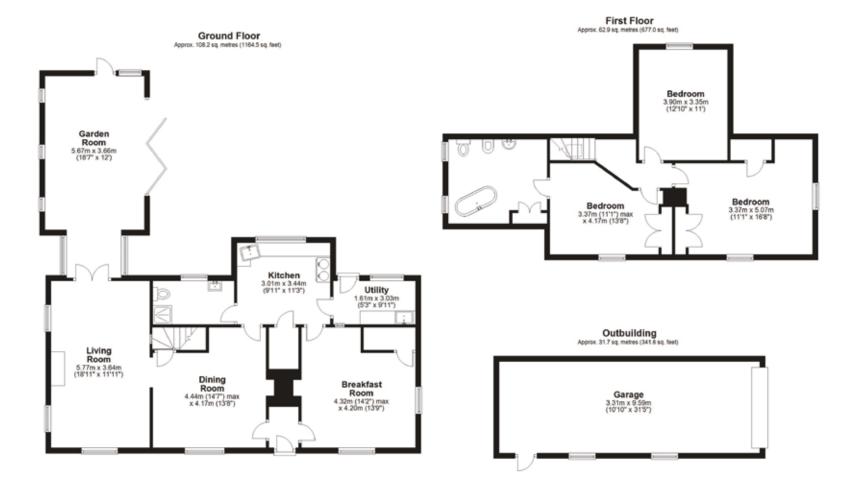

Step inside Oak Cottage through the front door into the welcoming entrance hallway with Suffolk White brick flooring, underfloor heating and exposed brick and beamed walls with doors leading to both the breakfast room and the dining room with lead windows and feature brick fireplace. The breakfast room which can also work perfectly as a downstairs 4th bedroom is beamed and has windows to both sides and a front aspect. Leading from the dining room is the sitting room which has a central cast iron fireplace and oak glazed doors which lead through to the garden room. The garden room (which benefits from under floor heating) has a stunning solid oak beamed vaulted frame with bi-folding doors which open out onto the rear terrace and garden and there is also a log burner making for an extremely cosy feel. Also on the ground floor is the kitchen with a large feature Butler sink and walk-in larder. There is a separate utility room and a ground floor shower room.

On the first floor, there are three double bedrooms all arranged from the central first floor landing and a fantastic family bathroom with underfloor heating.

Step outside and you will find the detached tandem garage. The rear garden has a paved patio terrace to the rear of the property and is majority laid to lawn with a range of shrubs and trees around the boarders. To the back end of the garden is a pig sty, a turkey house and chicken coop. To the front of the cottage is a front lawn with well stocked shrub boarders and planting, and a driveway.

The plot diagram is indicative and should not be relied upon.

Total area: approx. 202.8 sq. metres (2183.0 sq. feet)

FOR ILLUSTRATIVE PURPOSES ONLY, NOTTO SCALE

Whilst every attempt has been made to ensure the accuracy of the floor plan shown, all measurements, positioning, fixtures, features, fittings and any other data shown are an approximate interpretation for illustrative purposes only and are not to scale. No responsibility is taken for any error, omission, miss-statement or use of data shown.