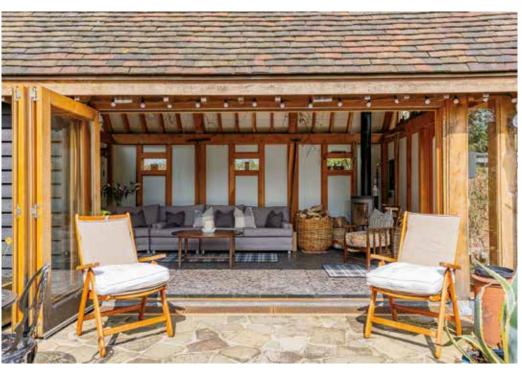

Step inside Oak Cottage through the front door into the welcoming entrance hallway with Suffolk White brick flooring, underfloor heating and exposed brick and beamed walls with doors leading to both the breakfast room and the dining room with lead windows and feature brick fireplace. The breakfast room which can also work perfectly as a downstairs 4th bedroom is beamed and has windows to both sides and a front aspect. Leading from the dining room is the sitting room which has a central cast iron fireplace and oak glazed doors which lead through to the garden room. The garden room (which benefits from under floor heating) has a stunning solid oak beamed vaulted frame with bi-folding doors which open out onto the rear terrace and garden and there is also a log burner making for an extremely cosy feel. Also on the ground floor is the kitchen with a large feature Butler sink and walk-in larder. There is a separate utility room and a ground floor shower room.