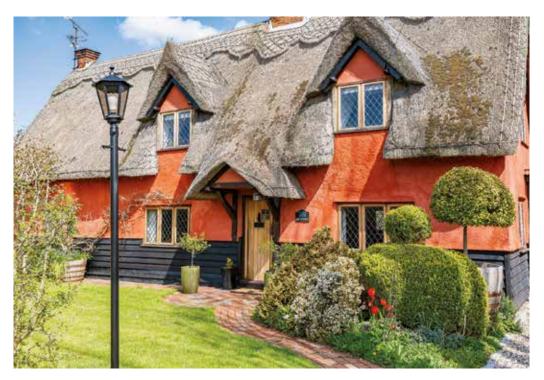

## Oak Cottage

Three bedroom cottage with a Well and an abundance of high quality living space, including a vaulted garden room with bifold doors leading out to the rear garden and log burner located in this popular and accessible hamlet.