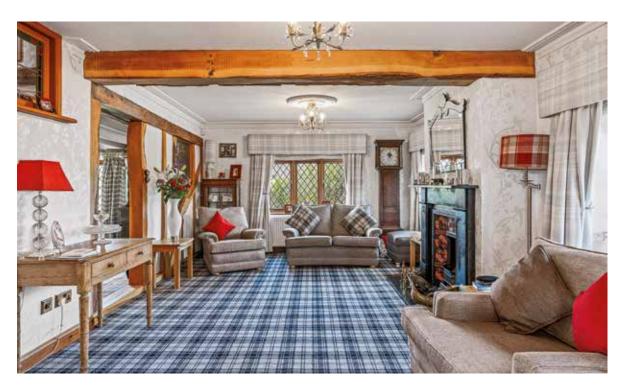

Step inside Oak Cottage through the front door into the welcoming entrance hallway with Suffolk White brick flooring, underfloor heating and exposed brick and beamed walls with doors leading to both the breakfast room and the dining room with lead windows and feature brick fireplace. The breakfast room which can also work perfectly as a downstairs 4th bedroom is beamed and has windows to both sides and a front aspect. Leading from the dining room is the sitting room which has a central cast iron fireplace and oak glazed doors which lead through to the garden room. The garden room (which benefits from under floor heating) has a stunning solid oak beamed vaulted frame with bi-folding doors which open out onto the rear terrace and garden and there is also a log burner making for an extremely cosy feel. Also on the ground floor is the kitchen with a large feature Butler sink and walk-in larder. There is a separate utility room and a ground floor shower room.