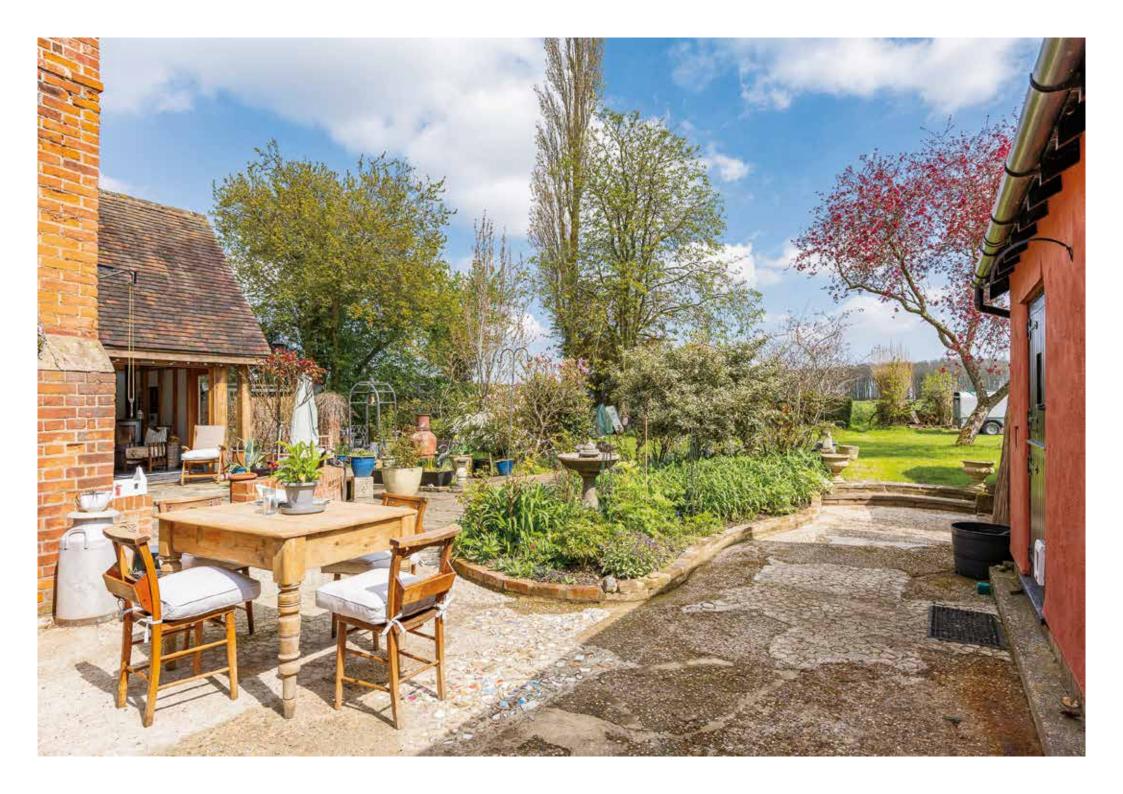

On the first floor, there are three double bedrooms all arranged from the central first floor landing and a fantastic family bathroom with underfloor heating.

Step outside and you will find the detached tandem garage. The rear garden has a paved patio terrace to the rear of the property and is majority laid to lawn with a range of shrubs and trees around the boarders. To the back end of the garden is a pig sty, a turkey house and chicken coop. To the front of the cottage is a front lawn with well stocked shrub boarders and planting, and a driveway.