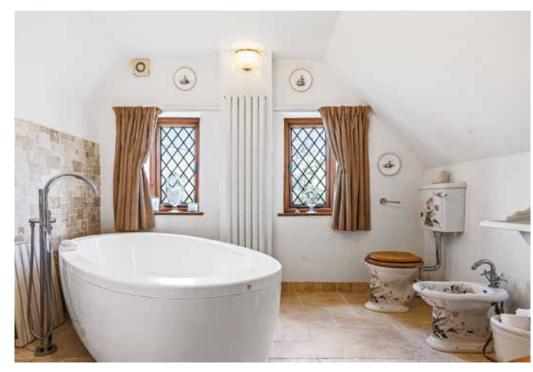

On the first floor, there are three double bedrooms all arranged from the central first floor landing and a fantastic family bathroom with underfloor heating.

Step outside and you will find the detached tandem garage. The rear garden has a paved patio terrace to the rear of the property and is majority laid to lawn with a range of shrubs and trees around the boarders. To the back end of the garden is a pig sty, a turkey house and chicken coop. To the front of the cottage is a front lawn with well stocked shrub boarders and planting, and a driveway.