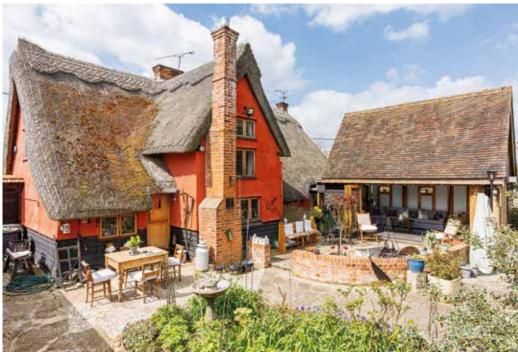

## Oak Cottage

Three bedroom cottage with a Well and an abundance of high quality living space, including a vaulted garden room with bifold doors leading out to the rear garden and log burner located in this popular and accessible hamlet.

Step inside Oak Cottage through the front door into the welcoming entrance hallway with Suffolk White brick flooring, underfloor heating and exposed brick and beamed walls with doors leading to both the breakfast room and the dining room with lead windows and feature brick fireplace. The breakfast room which can also work perfectly as a downstairs 4th bedroom is beamed and has windows to both sides and a front aspect. Leading from the dining room is the sitting room which has a central cast iron fireplace and oak glazed doors which lead through to the garden room. The garden room (which benefits from under floor heating) has a stunning solid oak beamed vaulted frame with bi-folding doors which open out onto the rear terrace and garden and there is also a log burner making for an extremely cosy feel. Also on the ground floor is the kitchen with a large feature Butler sink and walk-in larder. There is a separate utility room and a ground floor shower room.

On the first floor, there are three double bedrooms all arranged from the central first floor landing and a fantastic family bathroom with underfloor heating.

Step outside and you will find the detached tandem garage. The rear garden has a paved patio terrace to the rear of the property and is majority laid to lawn with a range of shrubs and trees around the boarders. To the back end of the garden is a pig sty, a turkey house and chicken coop. To the front of the cottage is a front lawn with well stocked shrub boarders and planting, and a driveway.