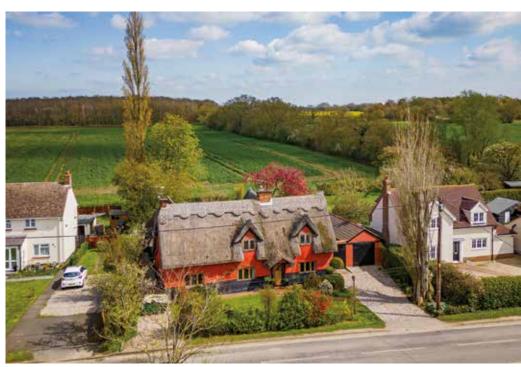

## Oak Cottage

Three bedroom cottage with a Well and an abundance of high quality living space, including a vaulted garden room with bifold doors leading out to the rear garden and log burner located in this popular and accessible hamlet.