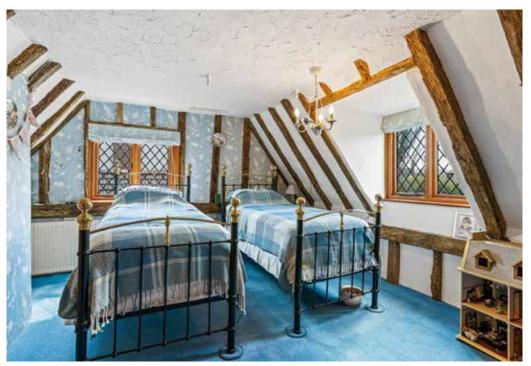

On the first floor, there are three double bedrooms all arranged from the central first floor landing and a fantastic family bathroom with underfloor heating.

Step outside and you will find the detached tandem garage. The rear garden has a paved patio terrace to the rear of the property and is majority laid to lawn with a range of shrubs and trees around the boarders. To the back end of the garden is a pig sty, a turkey house and chicken coop. To the front of the cottage is a front lawn with well stocked shrub boarders and planting, and a driveway.