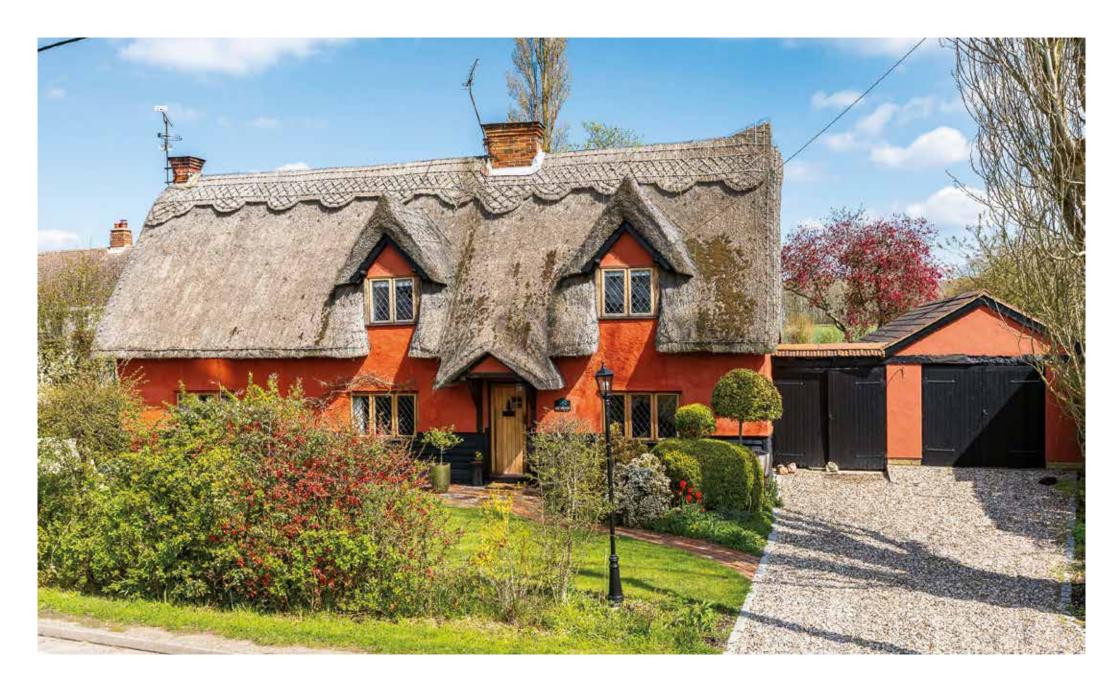

## Oak Cottage

Three bedroom cottage with a Well and an abundance of high quality living space, including a vaulted garden room with bifold doors leading out to the rear garden and log burner located in this popular and accessible hamlet.

On the first floor, there are three double bedrooms all arranged from the central first floor landing and a fantastic family bathroom with underfloor heating.

Step outside and you will find the detached tandem garage. The rear garden has a paved patio terrace to the rear of the property and is majority laid to lawn with a range of shrubs and trees around the boarders. To the back end of the garden is a pig sty, a turkey house and chicken coop. To the front of the cottage is a front lawn with well stocked shrub boarders and planting, and a driveway.

Oak Cottage is located along a quiet country road in the small village of Willows Green, Chelmsford. The City of Chelmsford is 9.5 miles, Great Dunmow is 8.5 miles and Braintree only 5.7 miles away. All have a range of shopping, schooling and leisure facilities. Chelmsford mainline railway offers direct trains into Liverpool Street and Stratford.