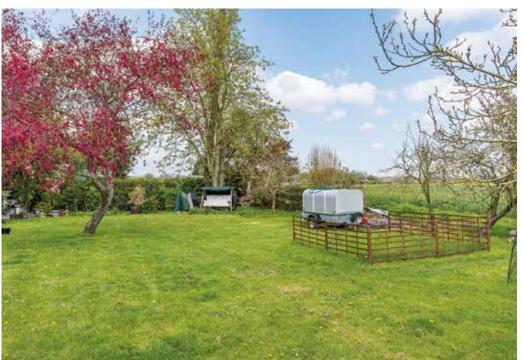

On the first floor, there are three double bedrooms all arranged from the central first floor landing and a fantastic family bathroom with underfloor heating.

Step outside and you will find the detached tandem garage. The rear garden has a paved patio terrace to the rear of the property and is majority laid to lawn with a range of shrubs and trees around the boarders. To the back end of the garden is a pig sty, a turkey house and chicken coop. To the front of the cottage is a front lawn with well stocked shrub boarders and planting, and a driveway.