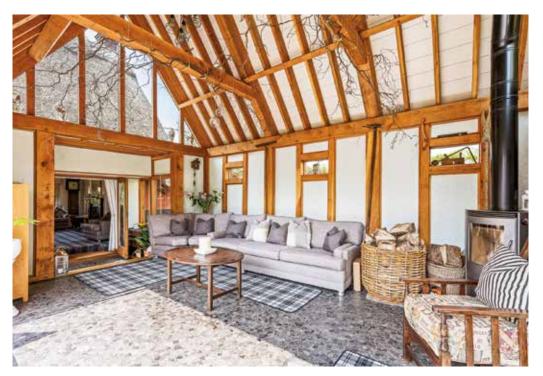

## Oak Cottage

Three bedroom cottage with a Well and an abundance of high quality living space, including a vaulted garden room with bifold doors leading out to the rear garden and log burner located in this popular and accessible hamlet.

Step inside Oak Cottage through the front door into the welcoming entrance hallway with Suffolk White brick flooring, underfloor heating and exposed brick and beamed walls with doors leading to both the breakfast room and the dining room with lead windows and feature brick fireplace. The breakfast room which can also work perfectly as a downstairs 4th bedroom is beamed and has windows to both sides and a front aspect. Leading from the dining room is the sitting room which has a central cast iron fireplace and oak glazed doors which lead through to the garden room. The garden room (which benefits from under floor heating) has a stunning solid oak beamed vaulted frame with bi-folding doors which open out onto the rear terrace and garden and there is also a log burner making for an extremely cosy feel. Also on the ground floor is the kitchen with a large feature Butler sink and walk-in larder. There is a separate utility room and a ground floor shower room.