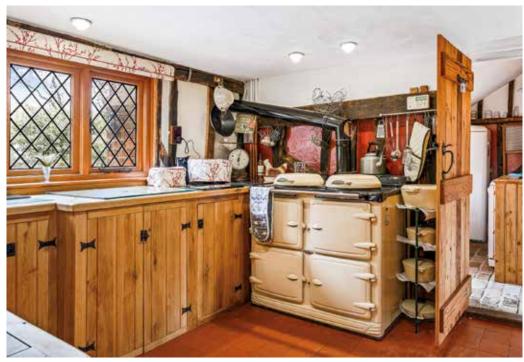

Step inside Oak Cottage through the front door into the welcoming entrance hallway with Suffolk White brick flooring, underfloor heating and exposed brick and beamed walls with doors leading to both the breakfast room and the dining room with lead windows and feature brick fireplace. The breakfast room which can also work perfectly as a downstairs 4th bedroom is beamed and has windows to both sides and a front aspect. Leading from the dining room is the sitting room which has a central cast iron fireplace and oak glazed doors which lead through to the garden room. The garden room (which benefits from under floor heating) has a stunning solid oak beamed vaulted frame with bi-folding doors which open out onto the rear terrace and garden and there is also a log burner making for an extremely cosy feel. Also on the ground floor is the kitchen with a large feature Butler sink and walk-in larder. There is a separate utility room and a ground floor shower room.