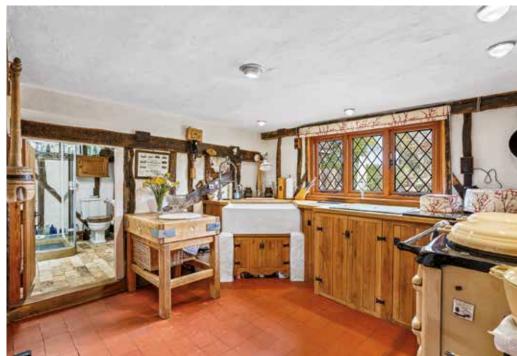

Step inside Oak Cottage through the front door into the welcoming entrance hallway with Suffolk White brick flooring, underfloor heating and exposed brick and beamed walls with doors leading to both the breakfast room and the dining room with lead windows and feature brick fireplace. The breakfast room which can also work perfectly as a downstairs 4th bedroom is beamed and has windows to both sides and a front aspect. Leading from the dining room is the sitting room which has a central cast iron fireplace and oak glazed doors which lead through to the garden room. The garden room (which benefits from under floor heating) has a stunning solid oak beamed vaulted frame with bi-folding doors which open out onto the rear terrace and garden and there is also a log burner making for an extremely cosy feel. Also on the ground floor is the kitchen with a large feature Butler sink and walk-in larder. There is a separate utility room and a ground floor shower room.